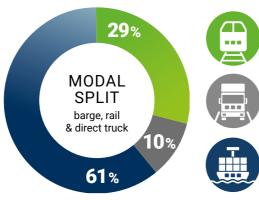

## Take the better route!

When transporting large volumes over long distances, Contargo uses barge and rail for the main run. Trucks are primarily used for local door-to-door delivery and collection of customers' containers. Conclusion: In Contargo's modal split the advantages of each transport mode can be maximised.